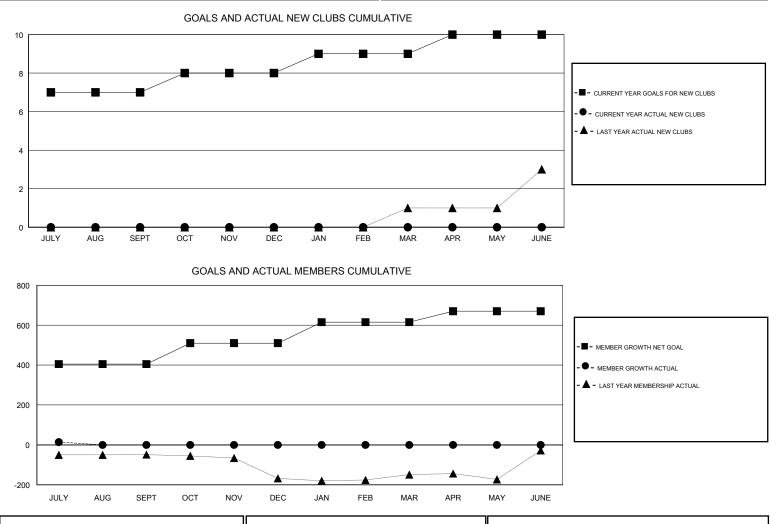

## VASUDEV VALAWALKAR GMT:

| GMT: VASUDEV VALAWALKAR |               |           | LOCAT         | INDIA                 |                           |                         | GMT CA                                             |  |
|-------------------------|---------------|-----------|---------------|-----------------------|---------------------------|-------------------------|----------------------------------------------------|--|
|                         | Club          | s         |               | Members               |                           |                         |                                                    |  |
|                         | RESULTS FOR   | 2018-2019 |               | RESULTS FOR 2018-2019 |                           |                         |                                                    |  |
| QUARTER                 | NEW CLUB GOAL | NEW CLUBS | DROPPED CLUBS | QUARTER               | MEMBER GROWTH NET<br>GOAL | MEMBER GROWTH<br>ACTUAL | DROPPED<br>MEMBERS ACTUAL<br>(including transfers) |  |
| JULY/AUG/SEPT           | 7             | 0         | 0             | JULY/AUG/SEPT         | 405                       | 39                      | 24                                                 |  |
| OCT/NOV/DEC             | 1             | 0         | 0             | OCT/NOV/DEC           | 105                       | 0                       | 0                                                  |  |
| JAN/FEB/MAR             | 1             | 0         | 0             | JAN/FEB/MAR           | 105                       | 0                       | 0                                                  |  |
| APR/MAY/JUNE            | 1             | 0         | 0             | APR/MAY/JUNE          | 55                        | 0                       | 0                                                  |  |